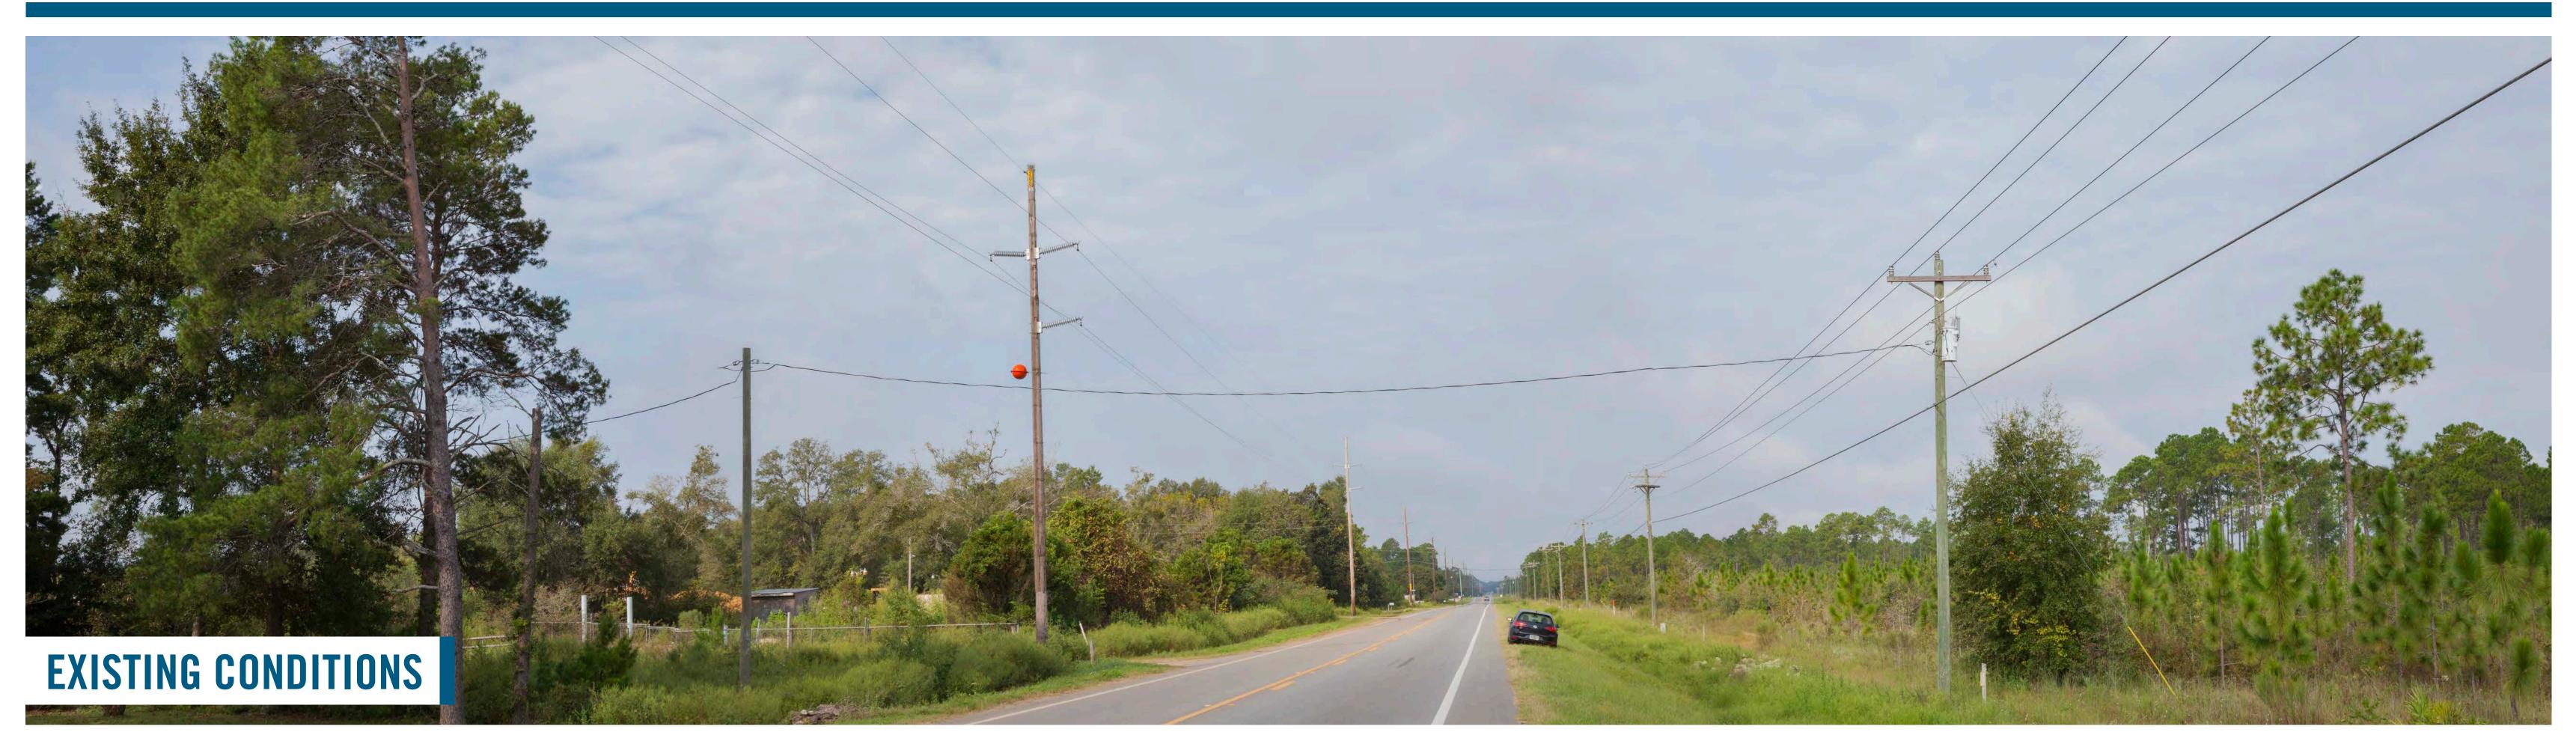

TIME: 8:57 AM
DIRECTION: WEST

DATE: 09/20/2017
TIME: 8:57 AM
DIRECTION: WEST

SOUTH
ALTERNATIVE

LAKE TALQUIN TAP-BRICKYARD TAP TRANSMISSION LINE REBUILD PROJECT

PHOTO TIME: 09/20/2017 TIME: 9:20 AM DIRECTION: EAST

DATE: 09/20/2017
TIME: 9:20 AM

SOUTH **ALTERNATIVE** 

DATE: 09/20/2017 TIME: 9:16 AM DIRECTION: WEST SOUTH **ALTERNATIVE** 

TIME: 9:27 AM DIRECTION: EAST

DATE: 09/20/2017 SOUTH TIME: 9:27 AM **ALTERNATIVE** 