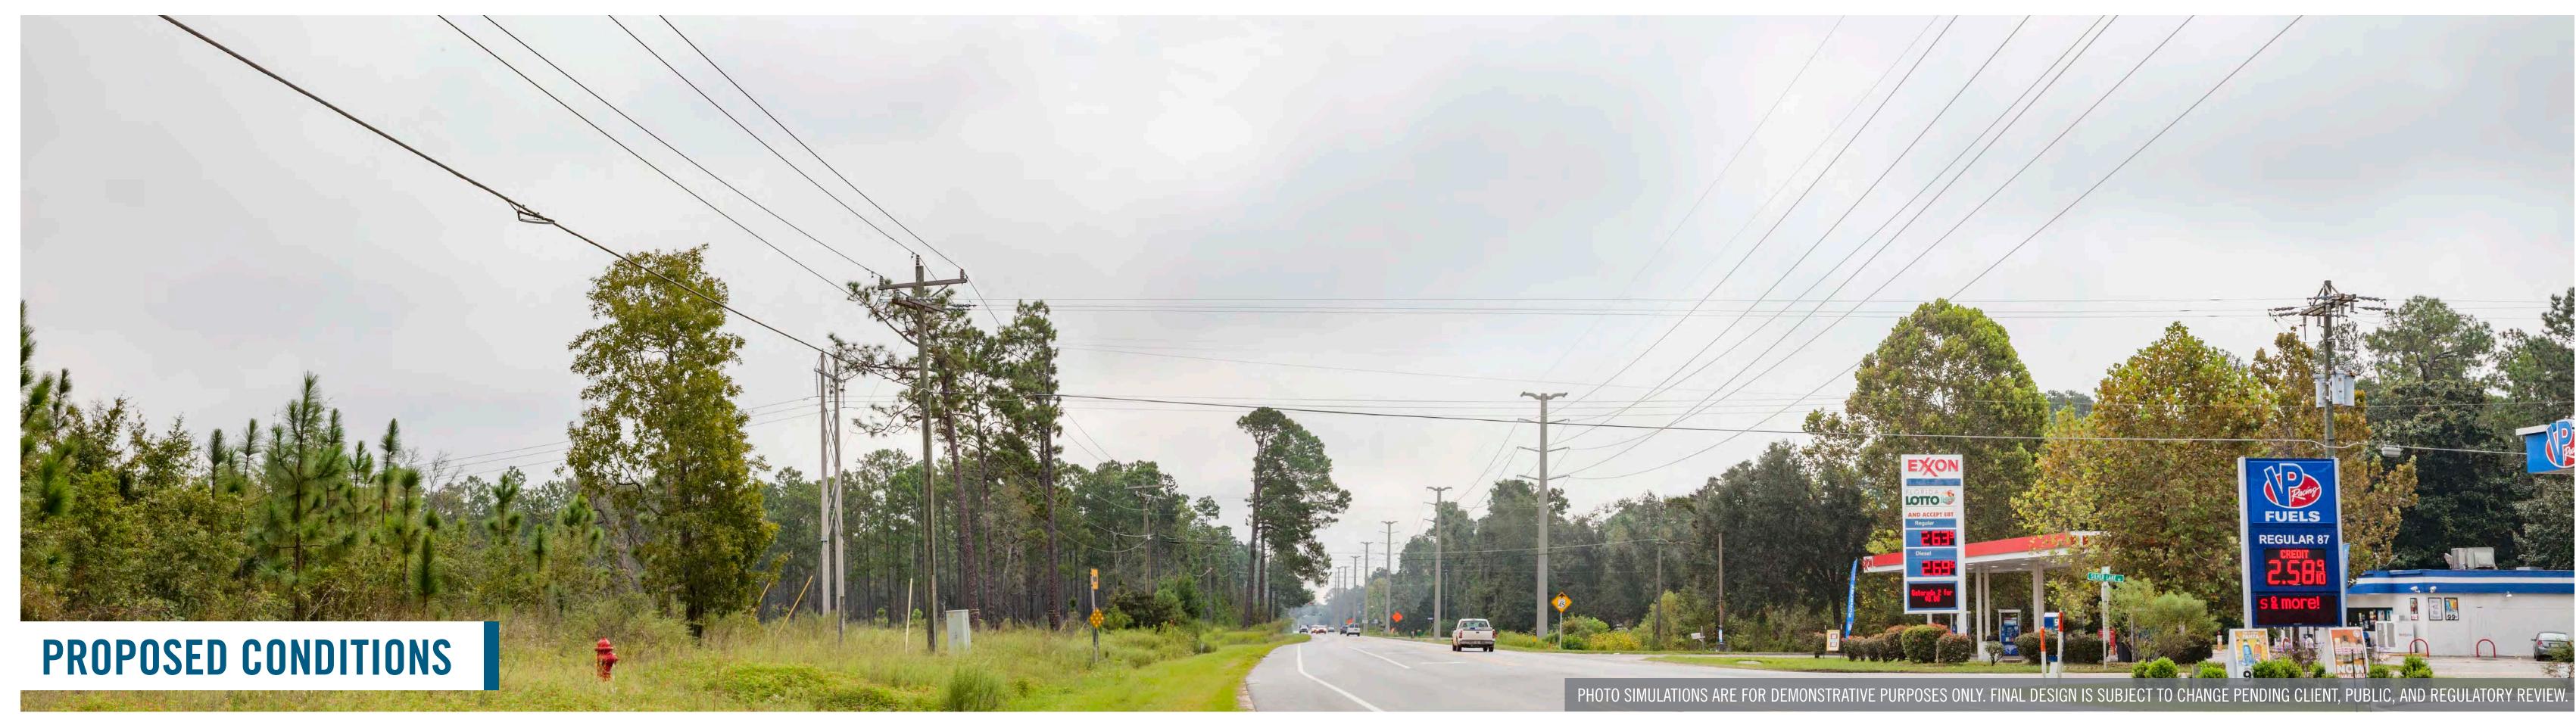

TIME: 8:57 AM
DIRECTION: WEST

DATE: 09/20/2017
TIME: 8:57 AM
DIRECTION: WEST

SOUTH
ALTERNATIVE

LAKE TALQUIN TAP-BRICKYARD TAP TRANSMISSION LINE REBUILD PROJECT

PHOTO TIME: 09/20/2017 TIME: 9:20 AM DIRECTION: EAST