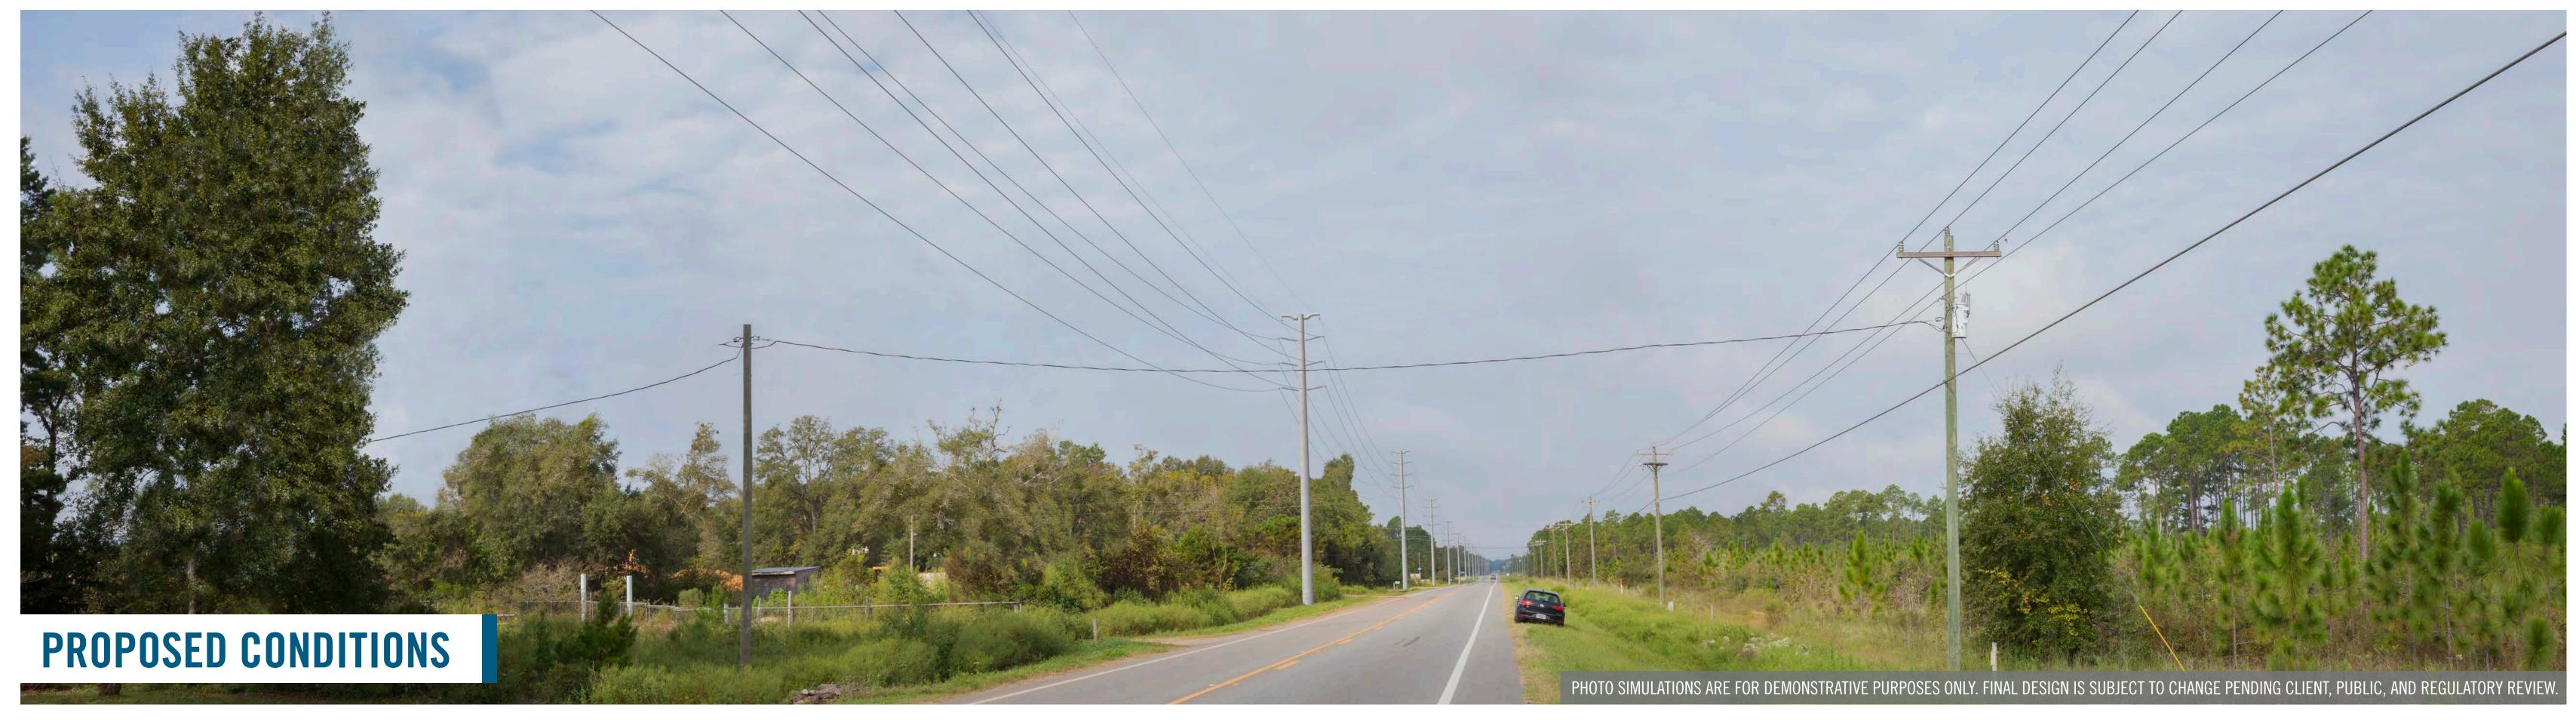

TIME: 8:57 AM
DIRECTION: WEST

DATE: 09/20/2017
TIME: 8:57 AM
DIRECTION: WEST

SOUTH
ALTERNATIVE

LAKE TALQUIN TAP-BRICKYARD TAP TRANSMISSION LINE REBUILD PROJECT

PHOTO TIME: 09/20/2017 TIME: 9:20 AM DIRECTION: EAST

DATE: 09/20/2017
TIME: 9:20 AM

SOUTH **ALTERNATIVE** 

DATE: 09/20/2017 TIME: 9:16 AM DIRECTION: WEST SOUTH **ALTERNATIVE** 

TIME: 9:27 AM DIRECTION: EAST

DATE: 09/20/2017 SOUTH TIME: 9:27 AM **ALTERNATIVE** 