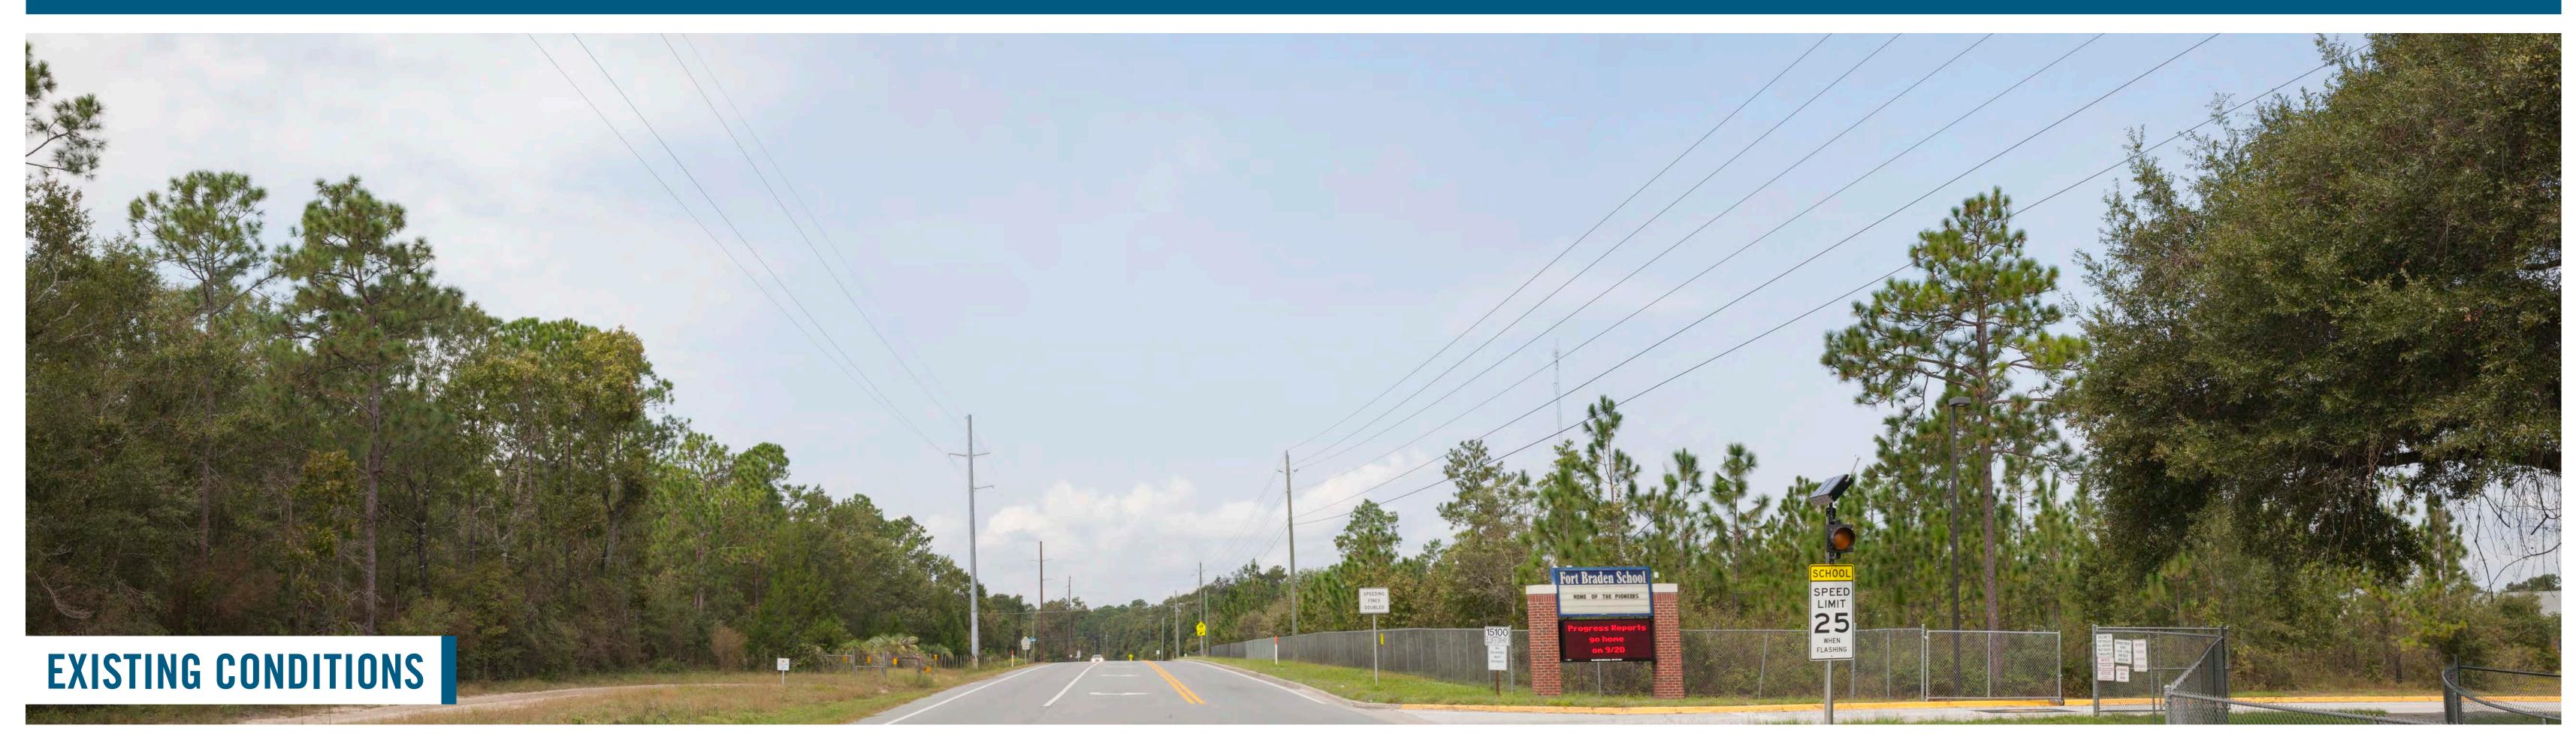

TIME: 8:57 AM
DIRECTION: WEST

DATE: 09/20/2017
TIME: 8:57 AM
DIRECTION: WEST

SOUTH
ALTERNATIVE

LAKE TALQUIN TAP-BRICKYARD TAP TRANSMISSION LINE REBUILD PROJECT

PHOTO TIME: 09/20/2017 TIME: 9:20 AM DIRECTION: EAST

DATE: 09/20/2017
TIME: 9:20 AM

SOUTH **ALTERNATIVE** 

DATE: 09/20/2017 TIME: 9:16 AM DIRECTION: WEST SOUTH **ALTERNATIVE** 

TIME: 9:27 AM DIRECTION: EAST

DATE: 09/20/2017 SOUTH TIME: 9:27 AM **ALTERNATIVE** 