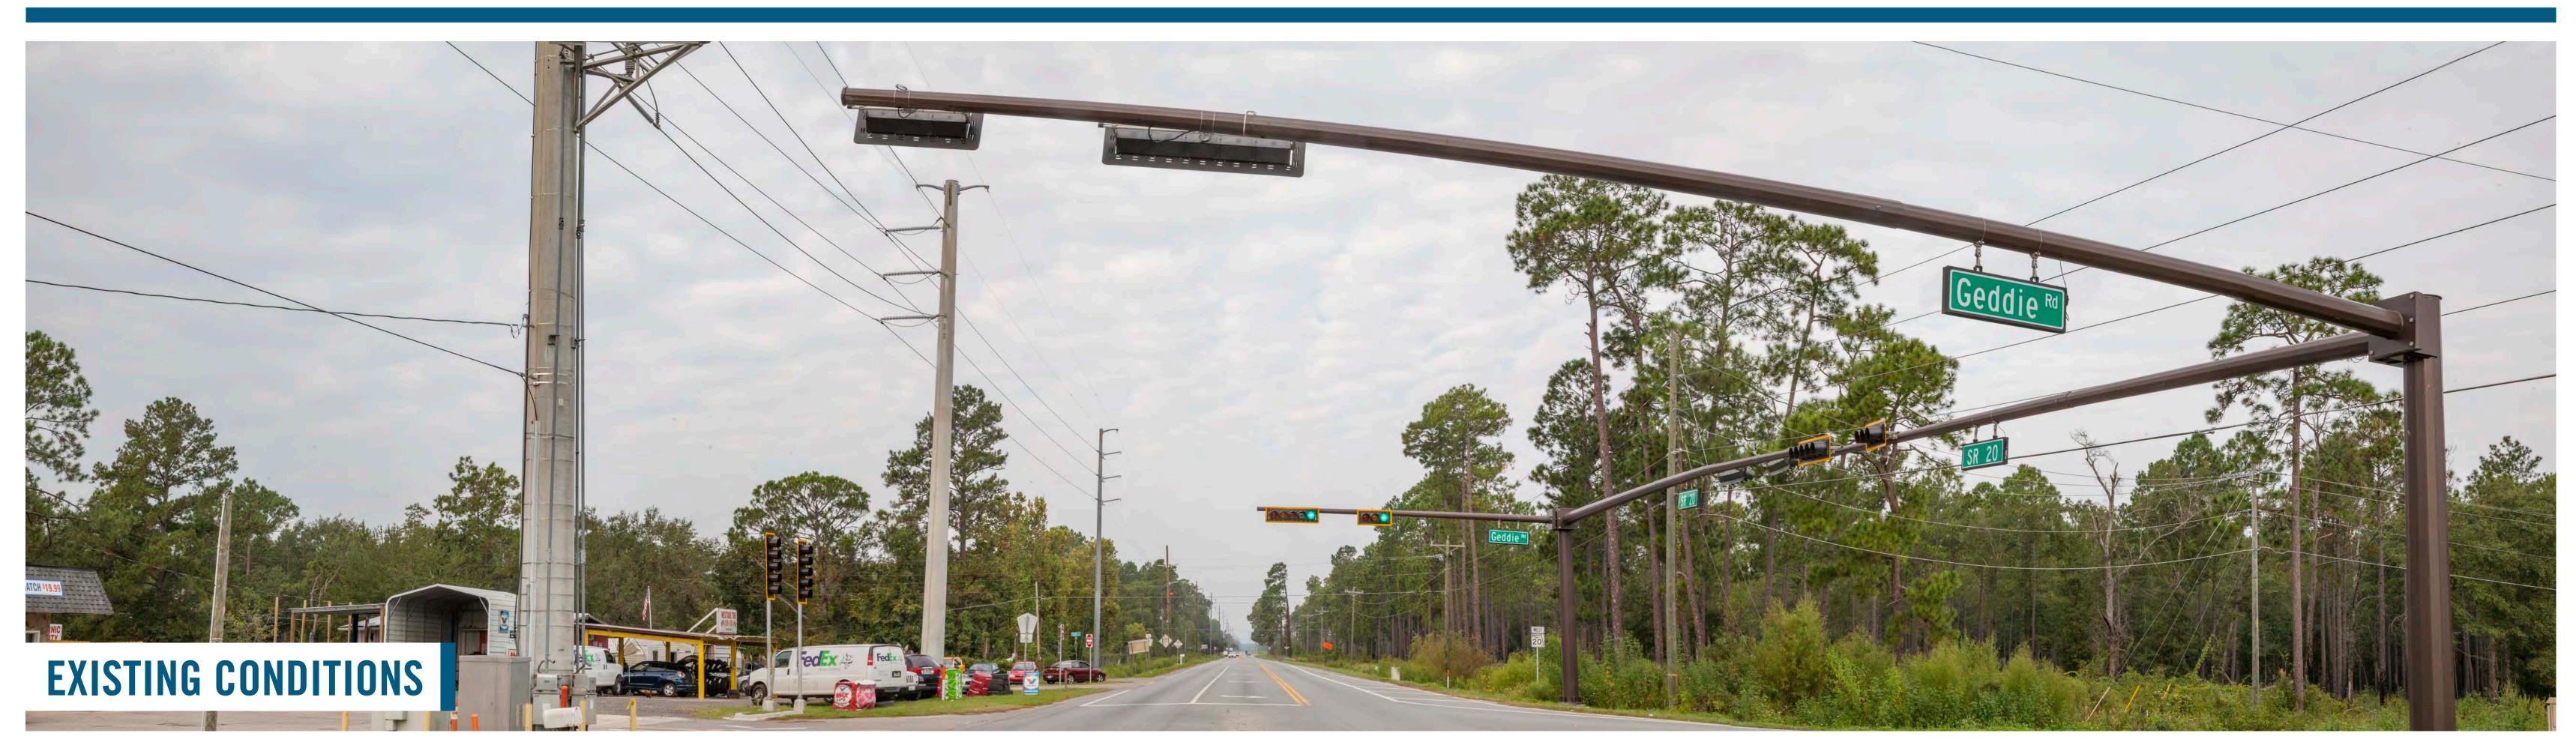

TIME: 8:57 AM
DIRECTION: WEST

DATE: 09/20/2017
TIME: 8:57 AM
DIRECTION: WEST

SOUTH
ALTERNATIVE

LAKE TALQUIN TAP-BRICKYARD TAP TRANSMISSION LINE REBUILD PROJECT

PHOTO TIME: 09/20/2017 TIME: 9:20 AM DIRECTION: EAST

DATE: 09/20/2017
TIME: 9:20 AM

SOUTH **ALTERNATIVE** 

DATE: 09/20/2017 TIME: 9:16 AM DIRECTION: WEST SOUTH **ALTERNATIVE** 

TIME: 9:27 AM DIRECTION: EAST

DATE: 09/20/2017 SOUTH TIME: 9:27 AM **ALTERNATIVE** 