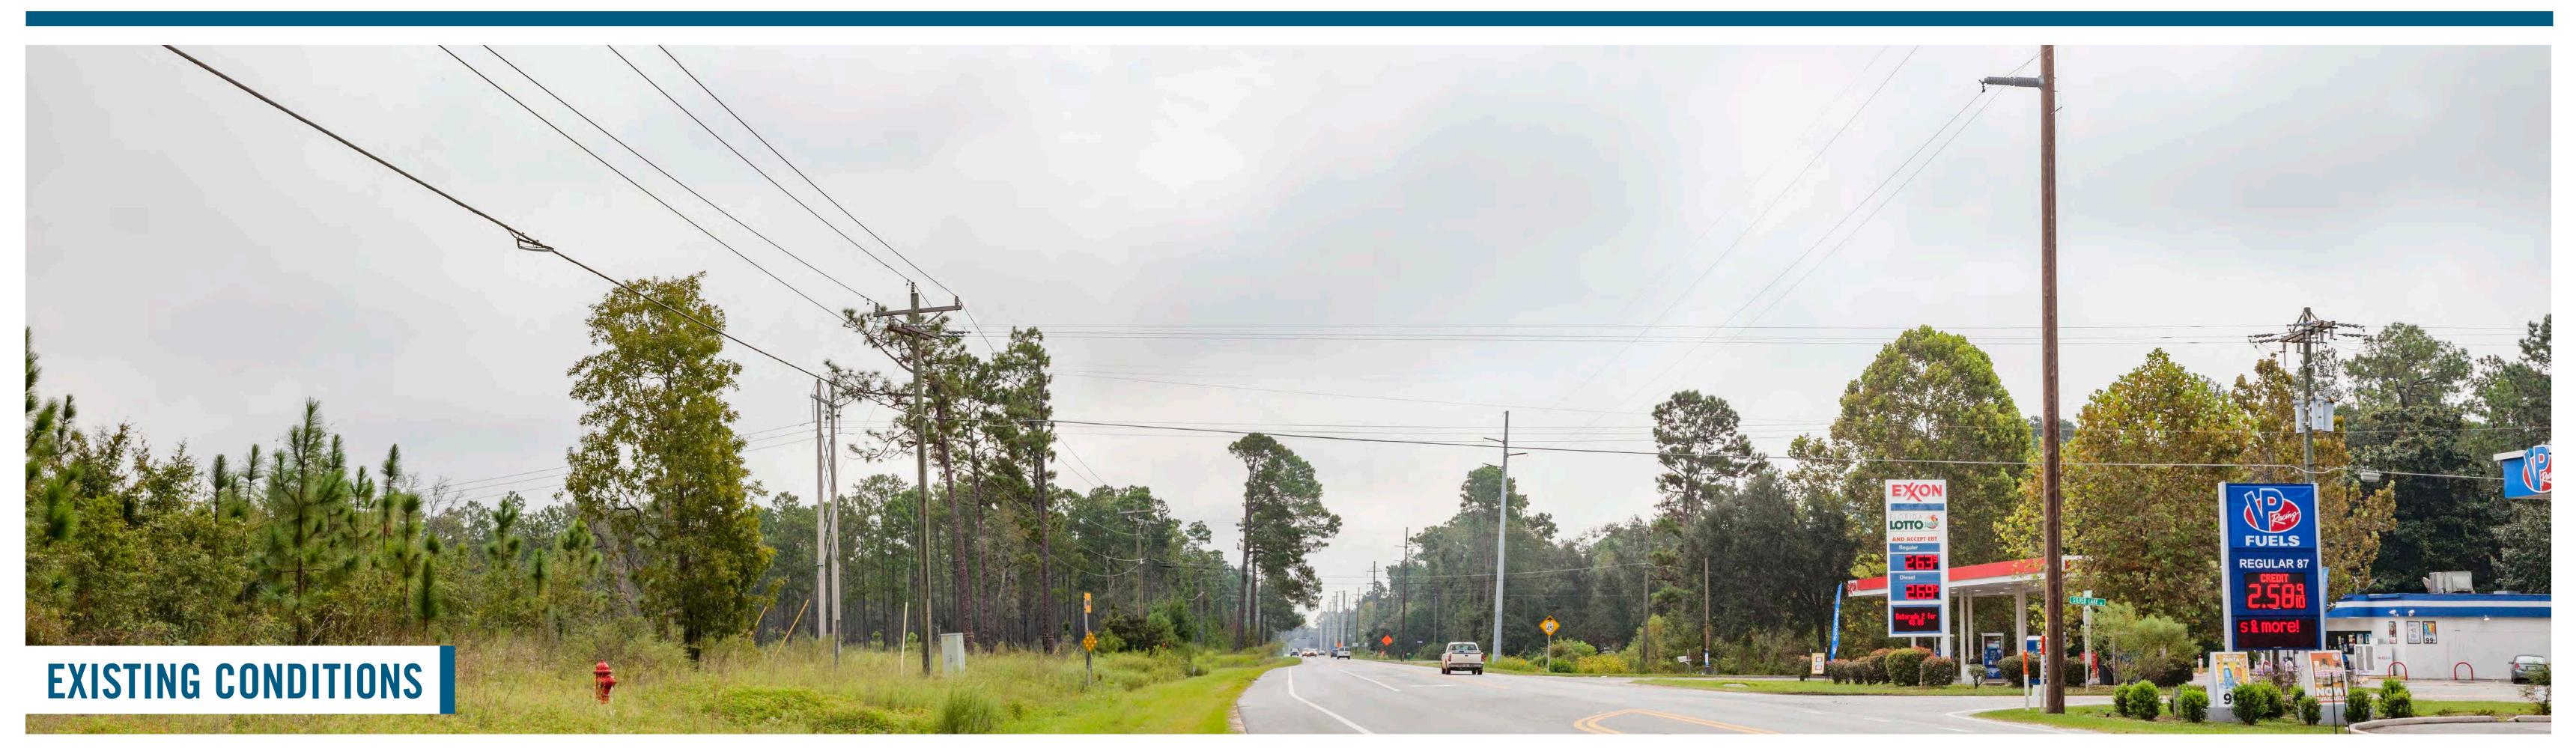

LAKE TALQUIN TAP-BRICKYARD TAP TRANSMISSION LINE REBUILD PROJECT VIEWPOINT LOCATION MAP

DATE: 05/01/2017 TIME: 12:41 PM DIRECTION: WEST

**ALTERNATIVE** 

DATE: 05/10/2017 TIME: 1:03 PM DIRECTION: WEST

DATE: 05/10/2017 TIME: 1:03 PM DIRECTION: WEST