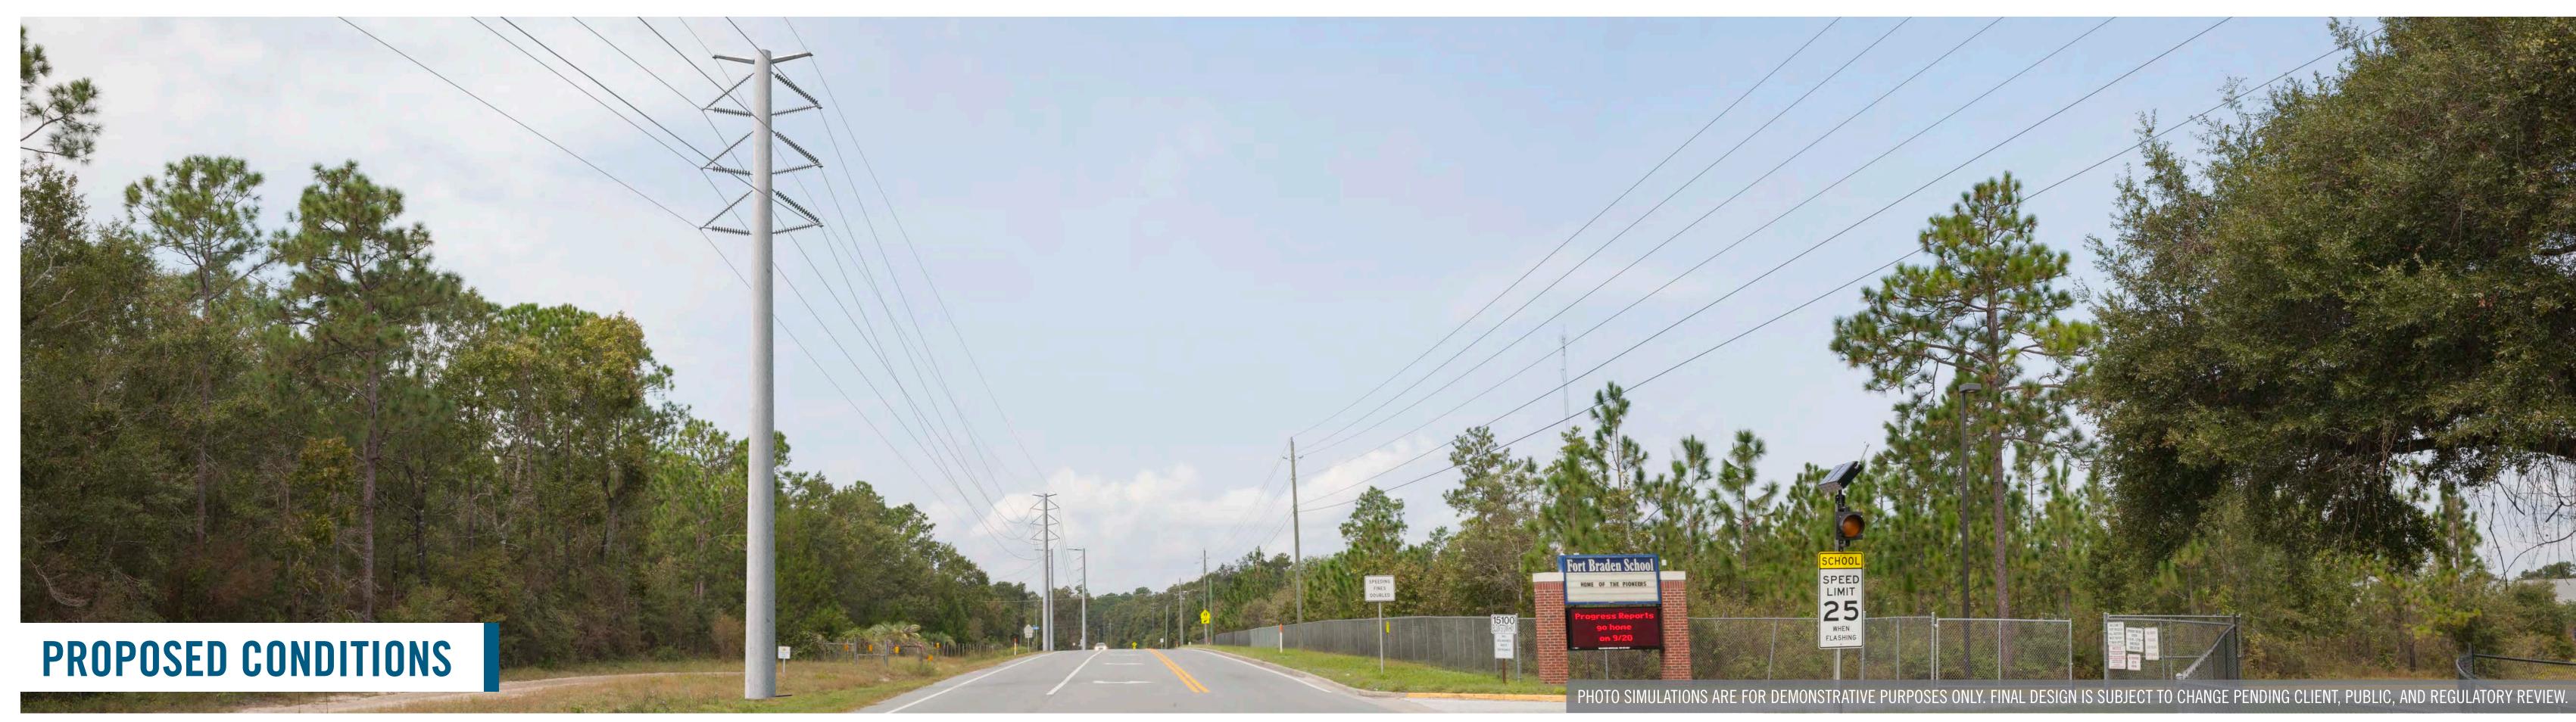

TIME: 8:57 AM
DIRECTION: WEST

DATE: 09/20/2017
TIME: 8:57 AM
DIRECTION: WEST

SOUTH
ALTERNATIVE

LAKE TALQUIN TAP-BRICKYARD TAP TRANSMISSION LINE REBUILD PROJECT

PHOTO TIME: 09/20/2017 TIME: 9:20 AM DIRECTION: EAST

DATE: 09/20/2017
TIME: 9:20 AM

SOUTH **ALTERNATIVE** 

DATE: 09/20/2017 TIME: 9:16 AM DIRECTION: WEST SOUTH **ALTERNATIVE** 

TIME: 9:27 AM DIRECTION: EAST

DATE: 09/20/2017 SOUTH TIME: 9:27 AM **ALTERNATIVE** 