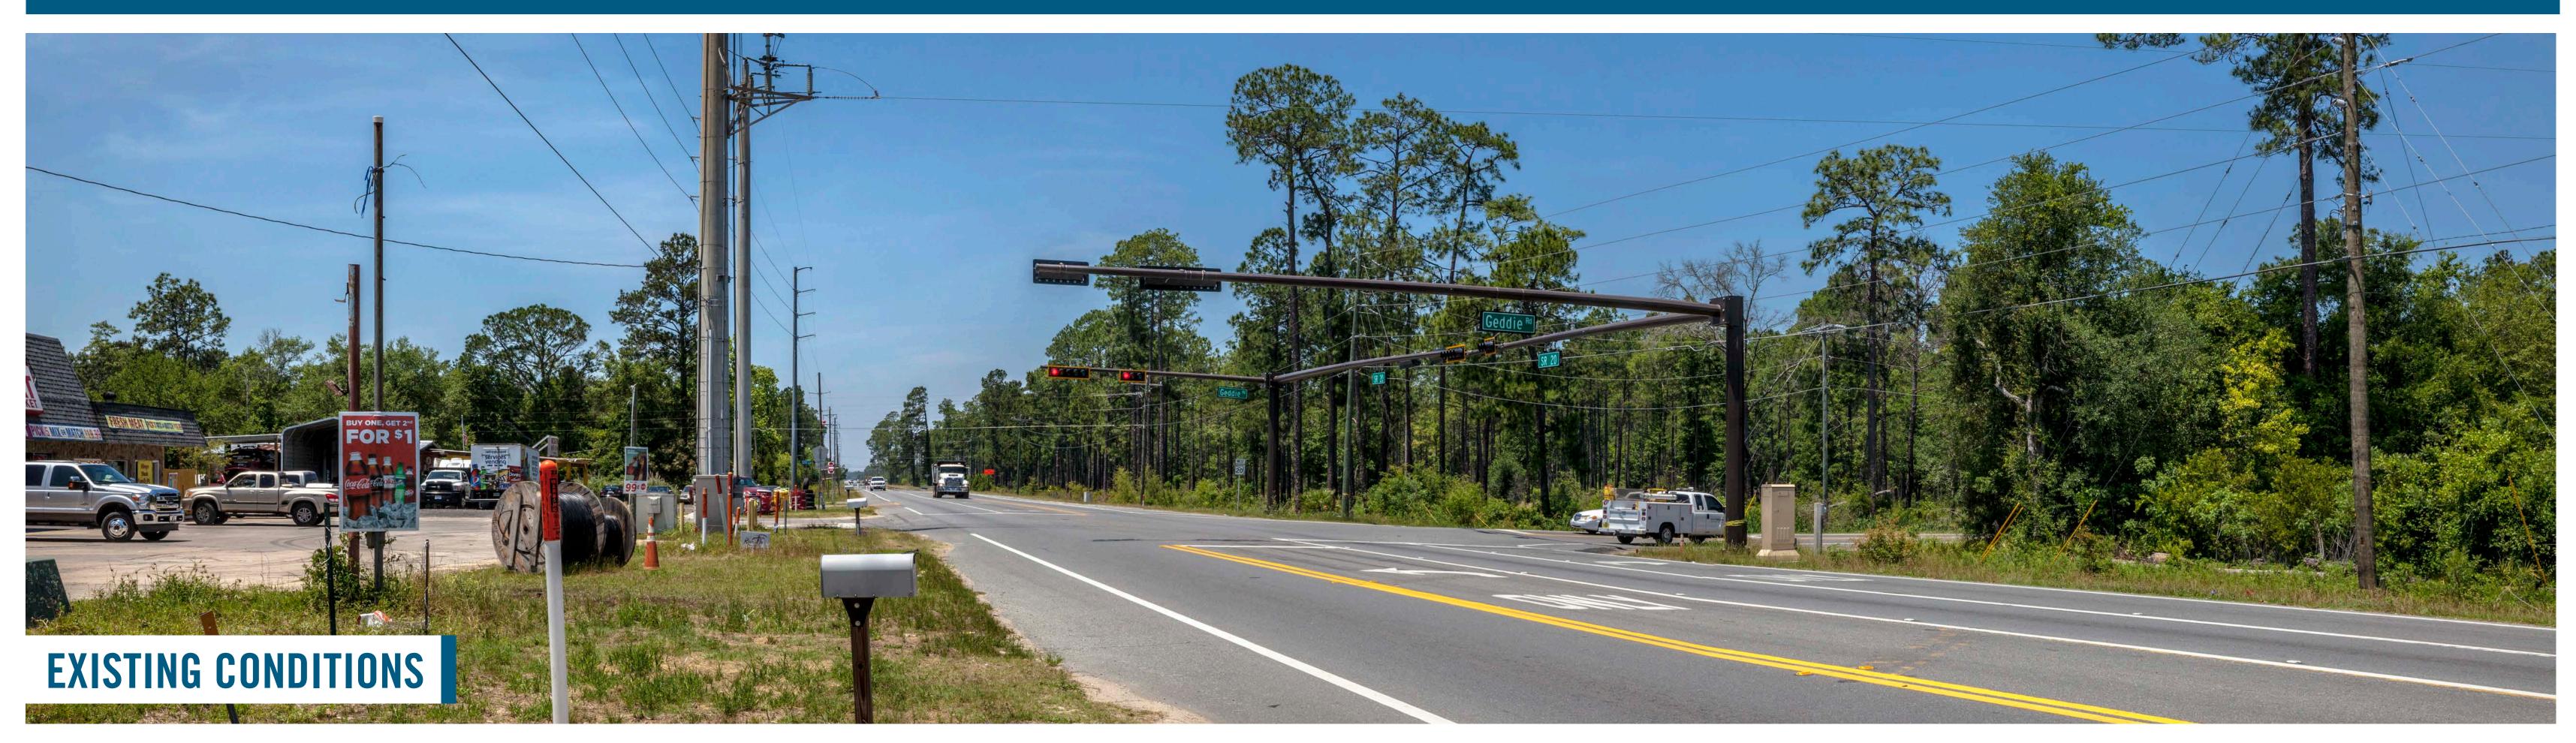

TIME: 8:57 AM
DIRECTION: WEST

DATE: 09/20/2017
TIME: 8:57 AM
DIRECTION: WEST

SOUTH
ALTERNATIVE

LAKE TALQUIN TAP-BRICKYARD TAP TRANSMISSION LINE REBUILD PROJECT

PHOTO TIME: 09/20/2017 TIME: 9:20 AM DIRECTION: EAST