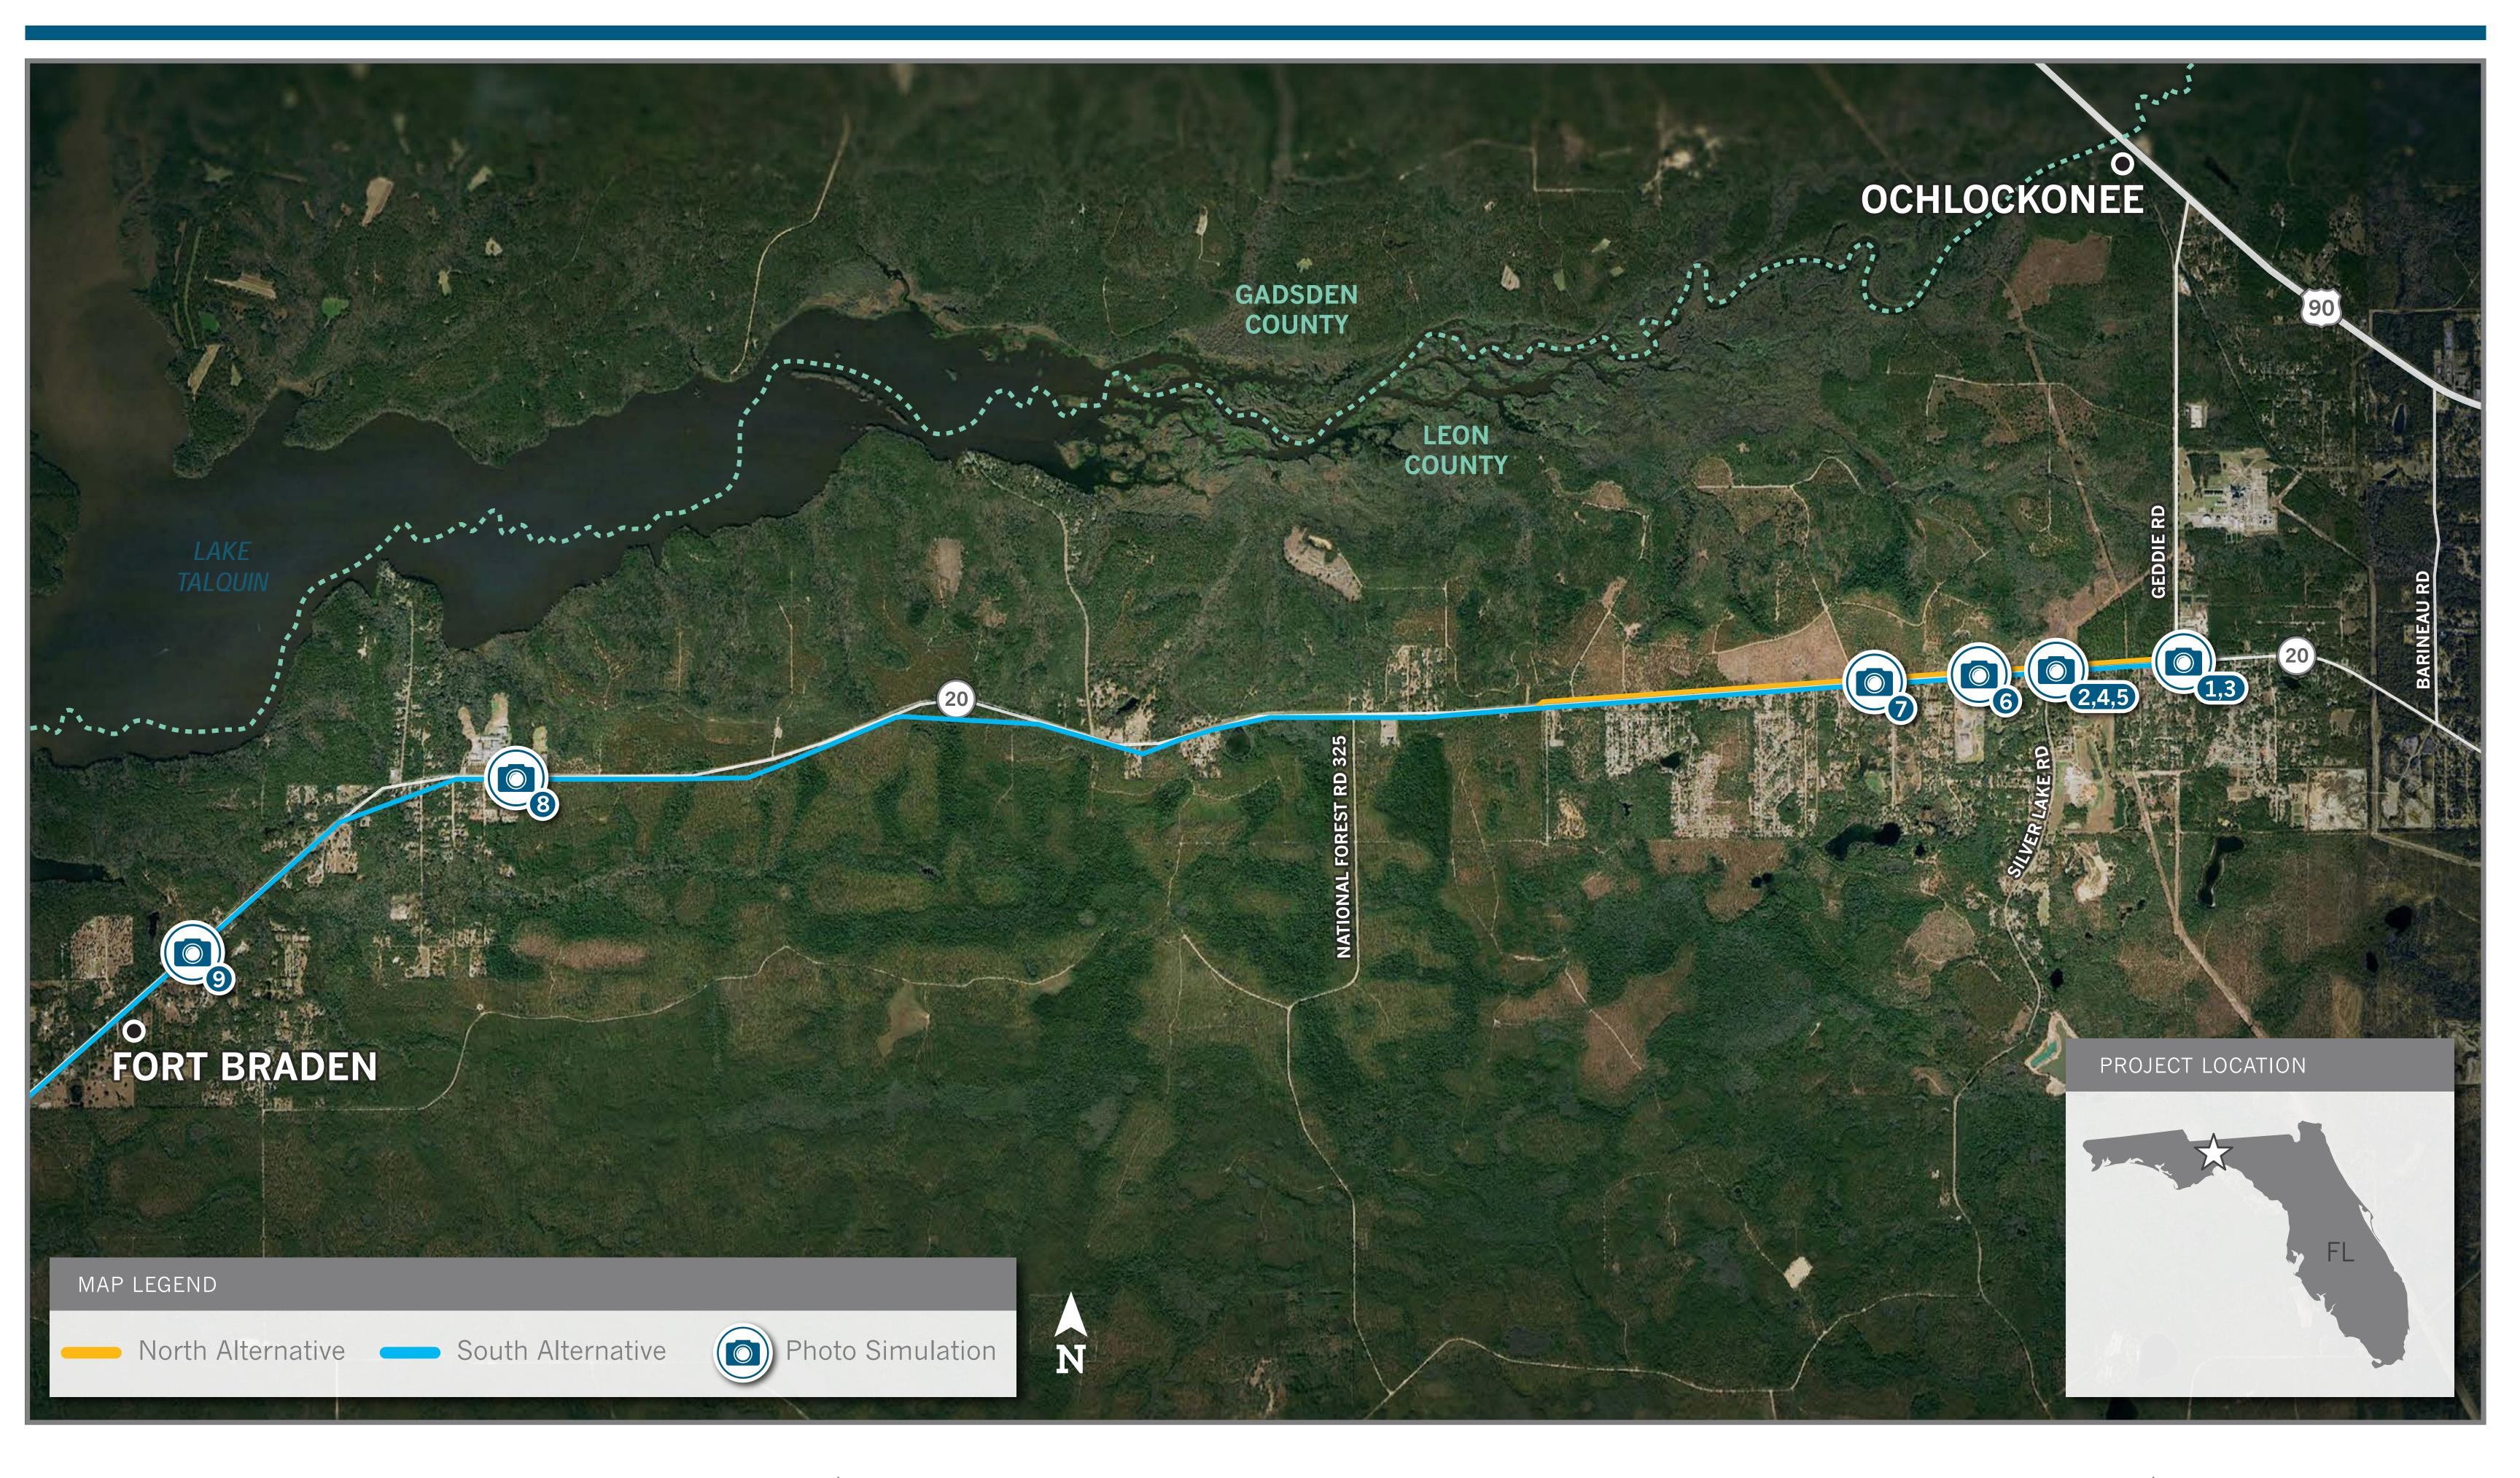

LAKE TALQUIN TAP-BRICKYARD TAP TRANSMISSION LINE REBUILD PROJECT VIEWPOINT LOCATION MAP

DATE: 05/01/2017 TIME: 12:41 PM DIRECTION: WEST

**ALTERNATIVE** 

DATE: 05/10/2017 TIME: 1:03 PM DIRECTION: WEST

DATE: 05/10/2017 TIME: 1:03 PM DIRECTION: WEST