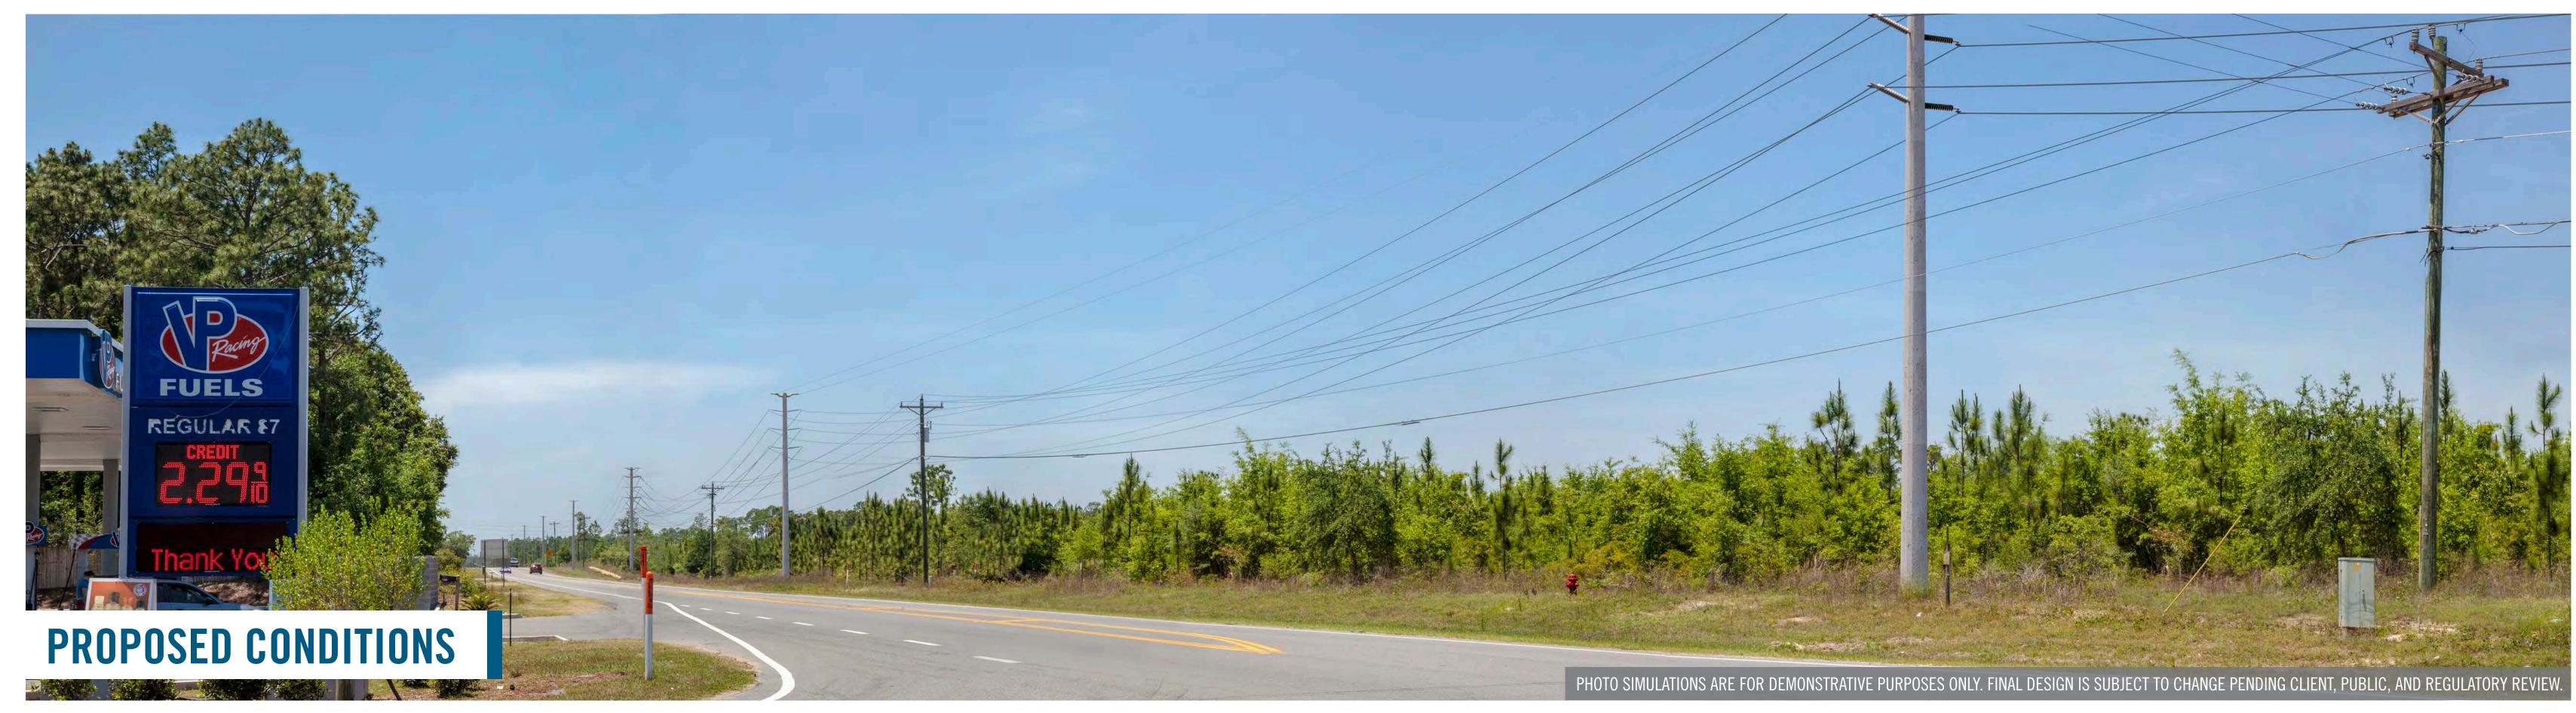

LAKE TALQUIN TAP-BRICKYARD TAP TRANSMISSION LINE REBUILD PROJECT VIEWPOINT LOCATION MAP

DATE: 05/01/2017 TIME: 12:41 PM DIRECTION: WEST

**ALTERNATIVE** 

DATE: 05/10/2017 TIME: 1:03 PM DIRECTION: WEST

DATE: 05/10/2017 TIME: 1:03 PM DIRECTION: WEST