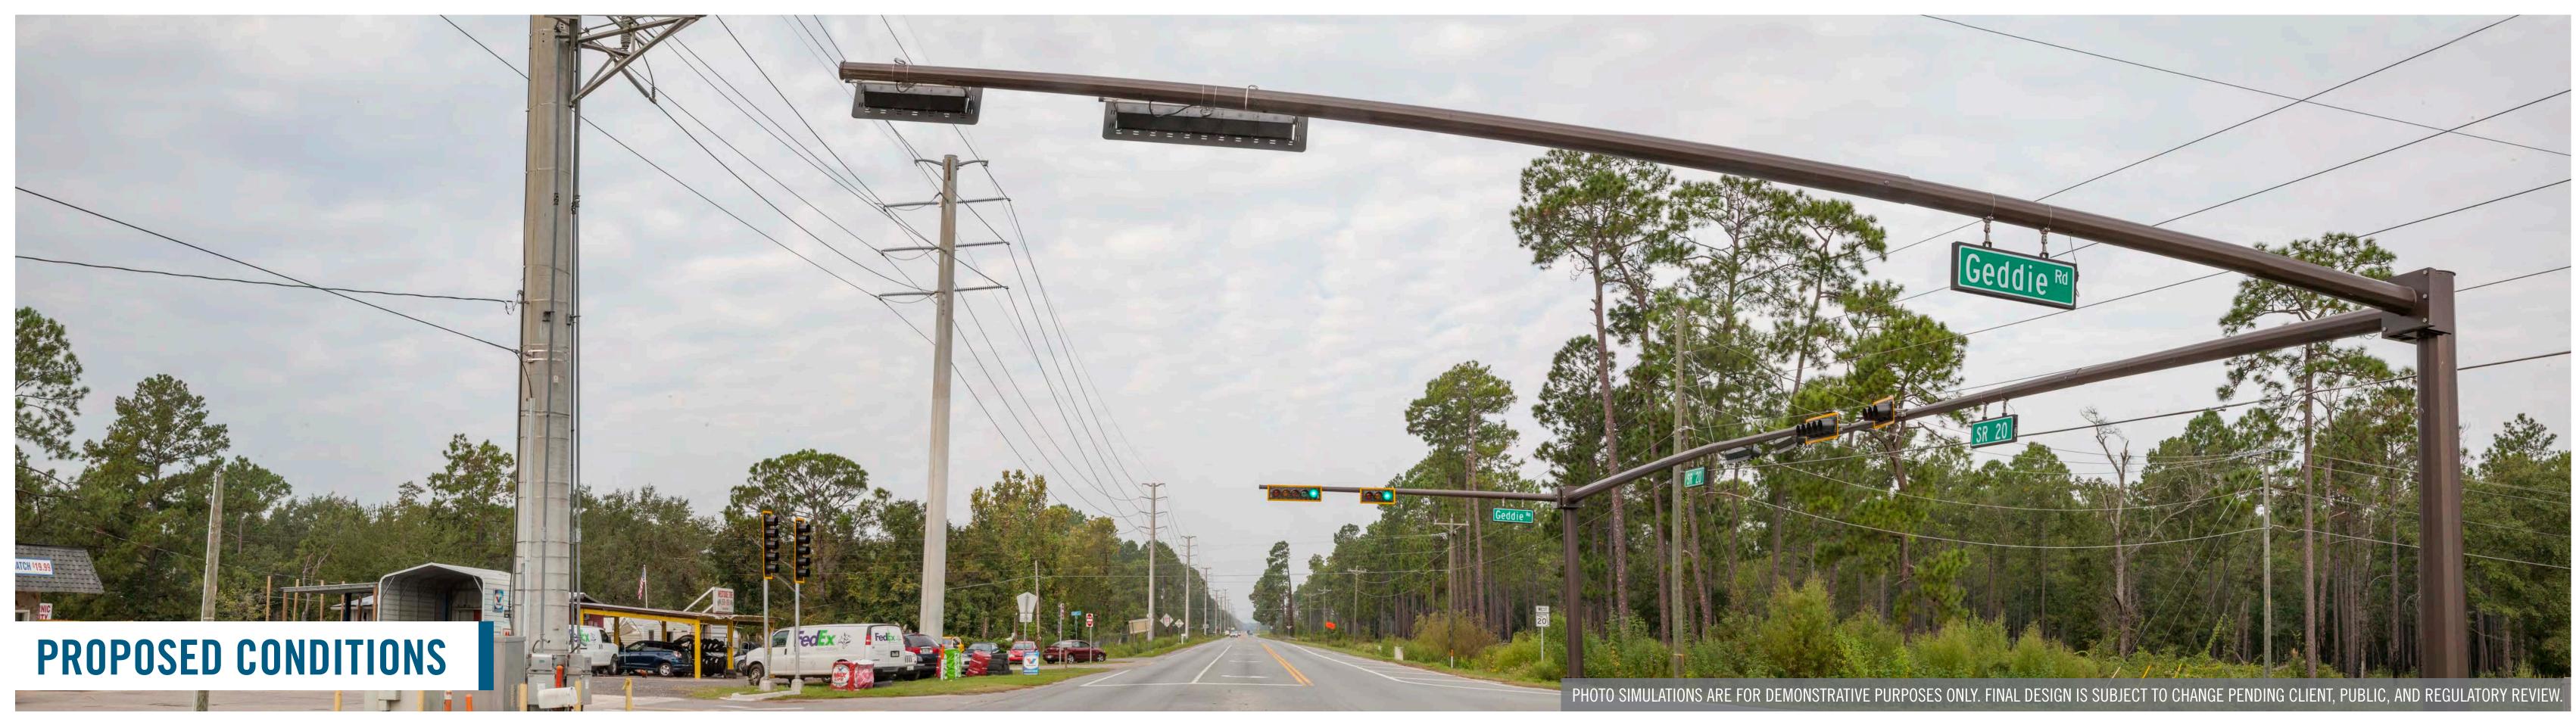

TIME: 8:57 AM
DIRECTION: WEST

DATE: 09/20/2017
TIME: 8:57 AM
DIRECTION: WEST

SOUTH
ALTERNATIVE

LAKE TALQUIN TAP-BRICKYARD TAP TRANSMISSION LINE REBUILD PROJECT

PHOTO TIME: 09/20/2017 TIME: 9:20 AM DIRECTION: EAST

DATE: 09/20/2017
TIME: 9:20 AM

SOUTH **ALTERNATIVE** 

DATE: 09/20/2017 TIME: 9:16 AM DIRECTION: WEST SOUTH **ALTERNATIVE** 

TIME: 9:27 AM DIRECTION: EAST

DATE: 09/20/2017 SOUTH TIME: 9:27 AM **ALTERNATIVE** 