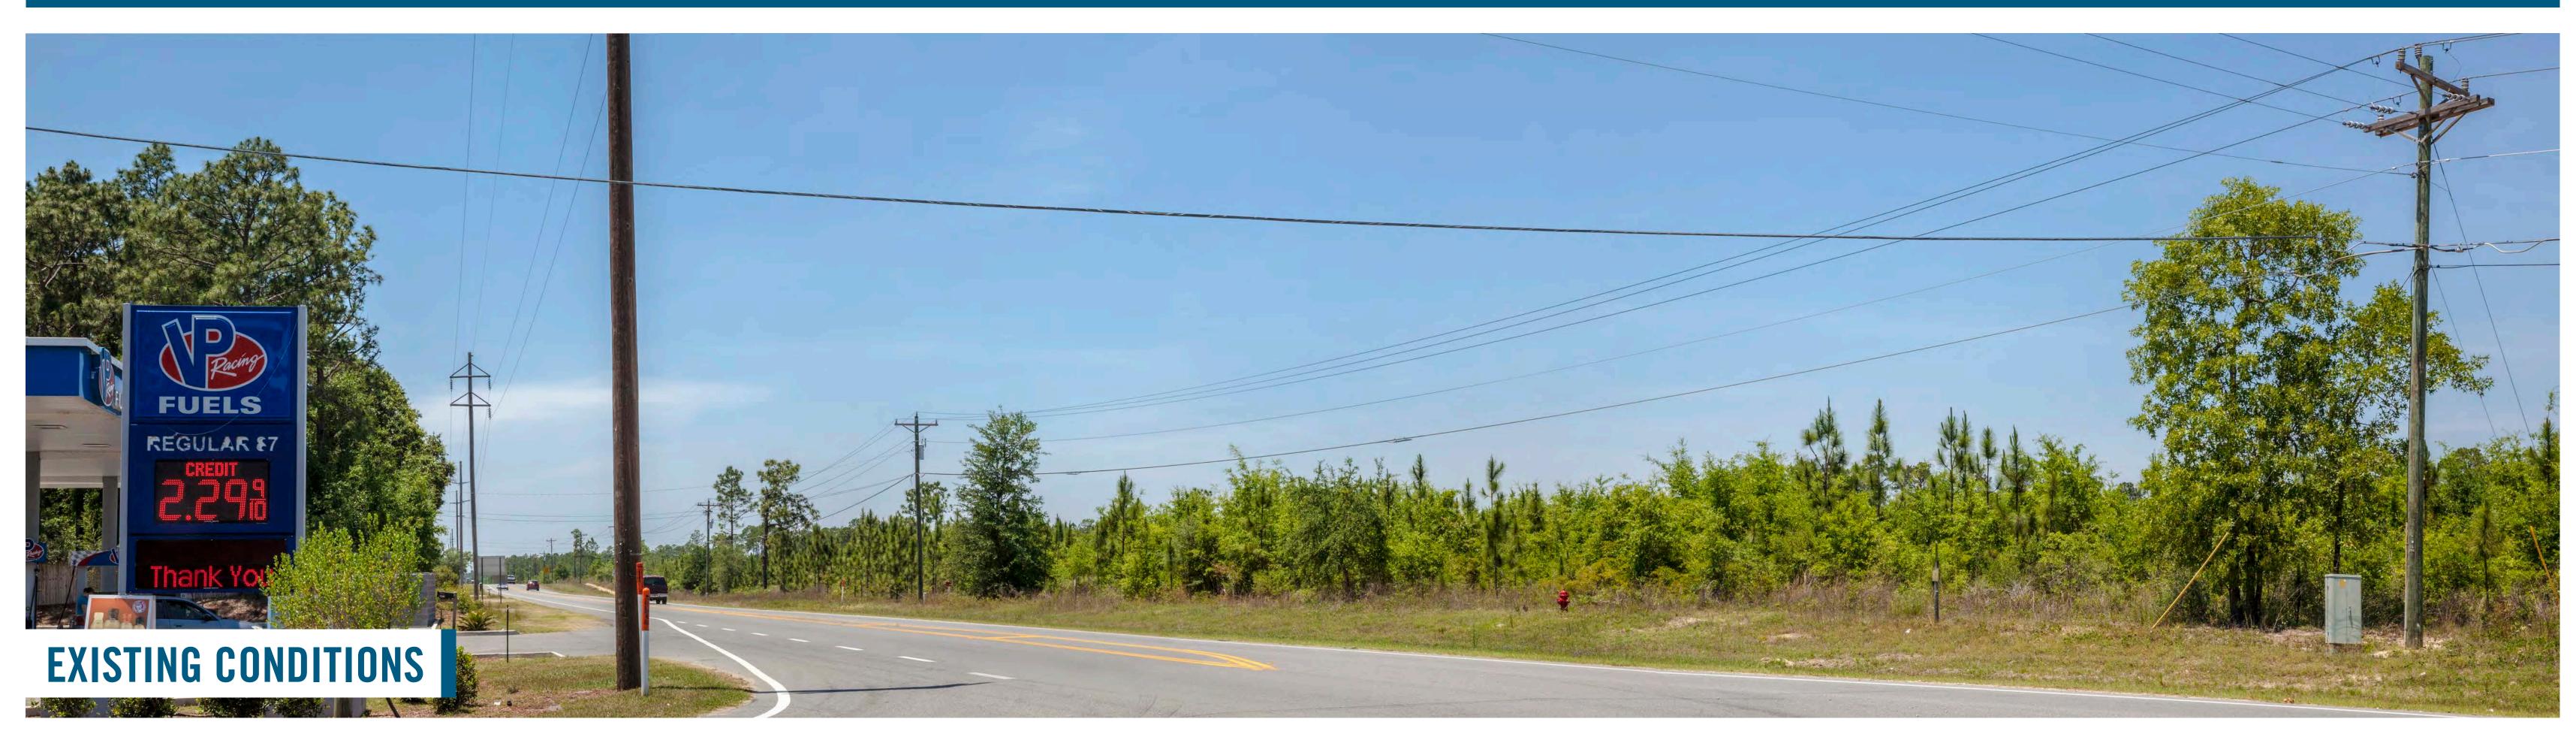

LAKE TALQUIN TAP-BRICKYARD TAP TRANSMISSION LINE REBUILD PROJECT VIEWPOINT LOCATION MAP

DATE: 05/01/2017 TIME: 12:41 PM DIRECTION: WEST

**ALTERNATIVE** 

DATE: 05/10/2017 TIME: 1:03 PM DIRECTION: WEST

DATE: 05/10/2017 TIME: 1:03 PM DIRECTION: WEST